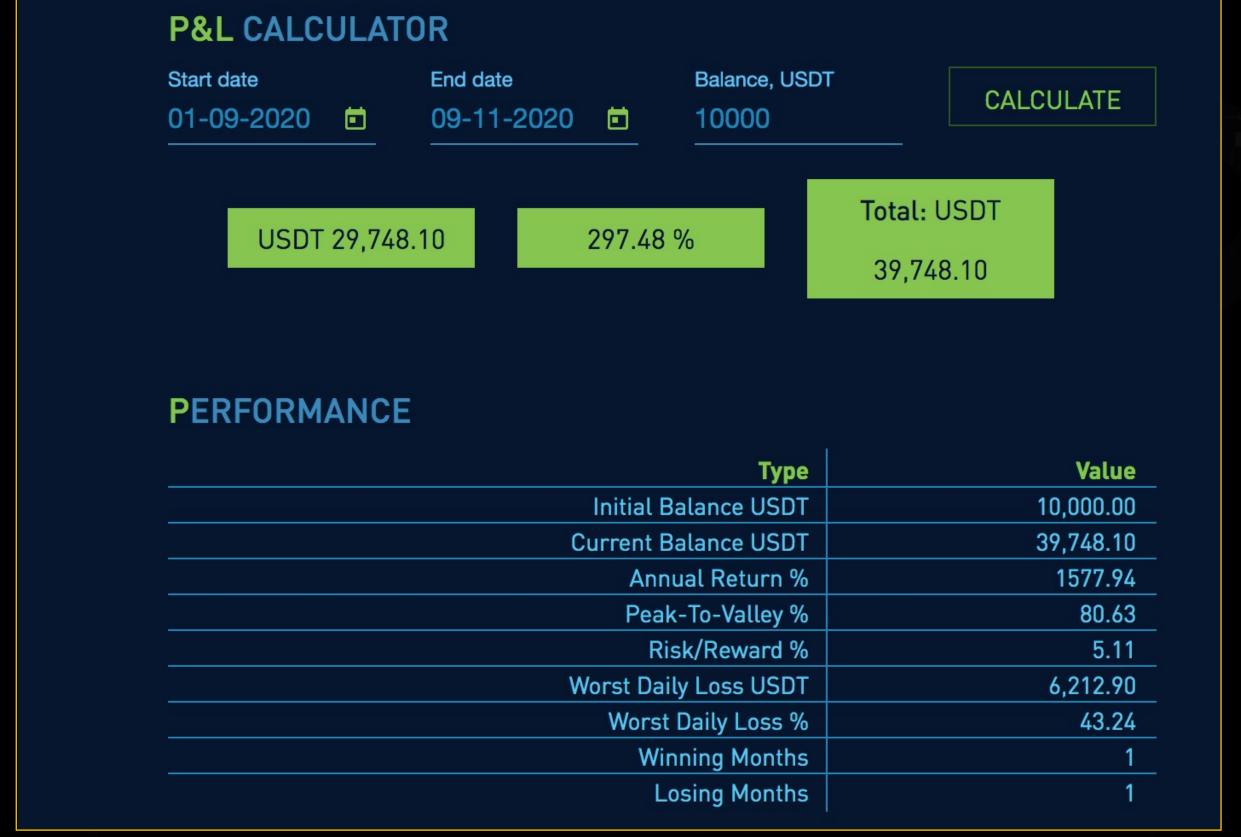

## REAL AI RESULTS: TOP ALPHA STRATEGY

\*Past performance is not indicative of future performance, and is for informational use only.

| ΣΤΒΘΤ           |                                |                    | POWERED BY ΣΝΟΤΕCΗ |
|-----------------|--------------------------------|--------------------|--------------------|
| Alpha           | LONG<br>AND SHORT<br>POSITIONS |                    |                    |
| Strategy        | Alpha AI                       | Start Date         | Jan 2018           |
| Minimum Capital | 1,000,000.00                   | Compound P&L       | 2,239.0%           |
| Re ' Investment | Compound                       | Average Annual     | 814.2%             |
| Trading Capital | 90%                            | Peak ' To ' Valley | 31.3%              |
| Exchange Type   | Margin Accounts                | Risk/Reward        | 3.8%               |
| Entry Fee       | 125,000                        | Worst Daily Loss   | -15.5%             |
| Exit Fee        | 20%                            | Win/Loss Months    | 21/13              |