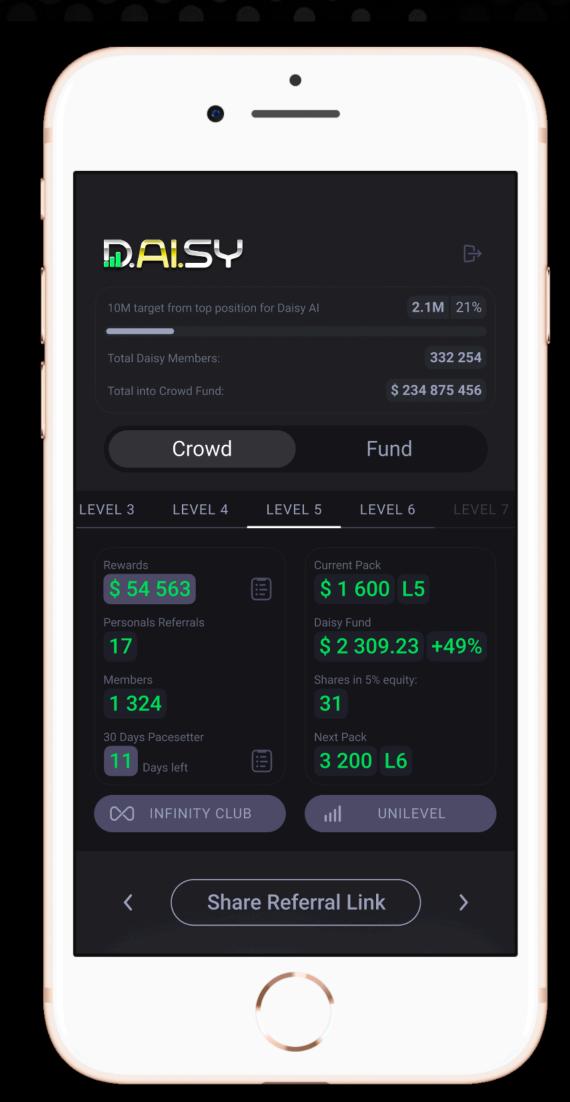

Each contribution tier that you fund lets you earn when those same tiers are funded within your Matrix.

Your Funding Tier determines the tiers you earn from in the Matrix.

Higher contribution tiers funded in your Matrix will compress up to the next qualified member.

#### UNILEVEL RESIDUAL TRADING BONUS

| LEVEL | Trading<br>Override |
|-------|---------------------|
| 1     | 3.5%                |
| 2     | 1%                  |
| 3     | 1%                  |
| 4     | 1%                  |
| 5     | 1%                  |
| 6     | 1%                  |
| 7     | 1%                  |
| 8     | 1%                  |
| 9     | 1%                  |
| 10    | 1%                  |

Residual Income pays out when any member withdraws their trading rewards

- Pays on trading rewards from all members on each level
- Automatically earn from the trading rewards on Level 1 & 2
- Levels 3-10 follow Matrix rules to qualify for Levels
- Full dynamic compression pays up to qualified members
- No limit on residual income