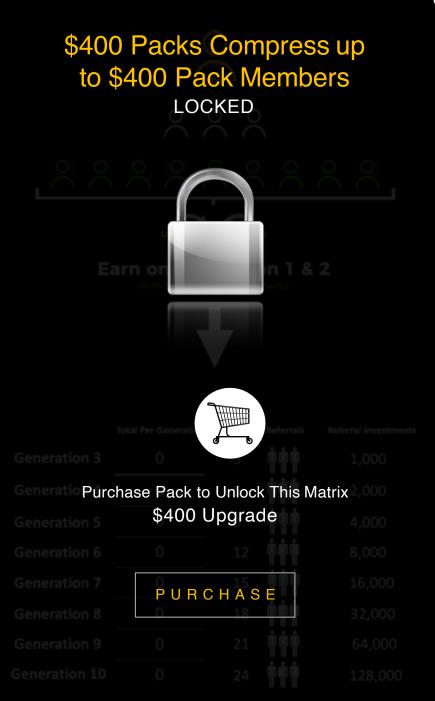

#### **UPGRADE TO EARN MORE**

\$100 Funding Tier

100\$

Purchased

| MATRIX<br>GEN | \$100<br>MEMBERS |
|---------------|------------------|
| 1             | 3                |
| 2             | 9                |
| 3             | 27               |
| 4             | 81               |
| 5             | 243              |
| 6             | 729              |
| 7             | 2187             |
| 8             | 6561             |
| 9             | 19683            |
| 10            | 59683            |
| TOTAL         | 88,572           |

Each contribution tier that you fund lets you earn when those same tiers are funded within your Matrix.

Your Funding Tier determines the tiers you earn from in the Matrix.

Higher contribution tiers funded in your Matrix will compress up to the next qualified member.

### MATRIX BONUS

| GENERATION | PERSONALS | FUNDED BY<br>REFERRALS | MEMBERS | Tiers 1-7 | Tiers 8-10 | If \$100 Tier 1 | If Tiers 1-7 | If Tiers 8-10 |
|------------|-----------|------------------------|---------|-----------|------------|-----------------|--------------|---------------|
| 1          | 0         | 0                      | 3       | 4%        | 2%         | \$12            | \$1,524      | \$5,376       |
| 2          | 0         | 0                      | 9       | 4%        | 2%         | \$36            | \$4,572      | \$16,128      |
| 3          | 3         | 1000                   | 27      | 3%        | 1.5%       | \$81            | \$10,287     | \$36,288      |
| 4          | 6         | 2000                   | 81      | 3%        | 1.5%       | \$243           | \$30,861     | \$108,864     |
| 5          | 9         | 4000                   | 243     | 3%        | 1.5%       | \$729           | \$92,583     | \$326,592     |
| 6          | 12        | 8000                   | 729     | 3%        | 1.5%       | \$2,187         | \$277,749    | \$979,776     |
| 7          | 15        | 16000                  | 2187    | 3%        | 1.5%       | \$6,561         | \$833,247    | \$2,939,328   |
| 8          | 18        | 32000                  | 6561    | 3%        | 1.5%       | \$19,683        | \$2,499,741  | \$8,817,984   |
| 9          | 21        | 64000                  | 19683   | 4%        | 2%         | \$78,732        | \$9,998,964  | \$35,271,936  |
| 10         | 24        | 128000                 | 59,049  | 4%        | 2%         | \$236,196       | \$29,996,892 | \$105,815,808 |
| TOTAL      | 24        | 128,000                | 88,572  | 34%       | 17%        | \$344,460       | \$43,746,420 | \$154,318,080 |