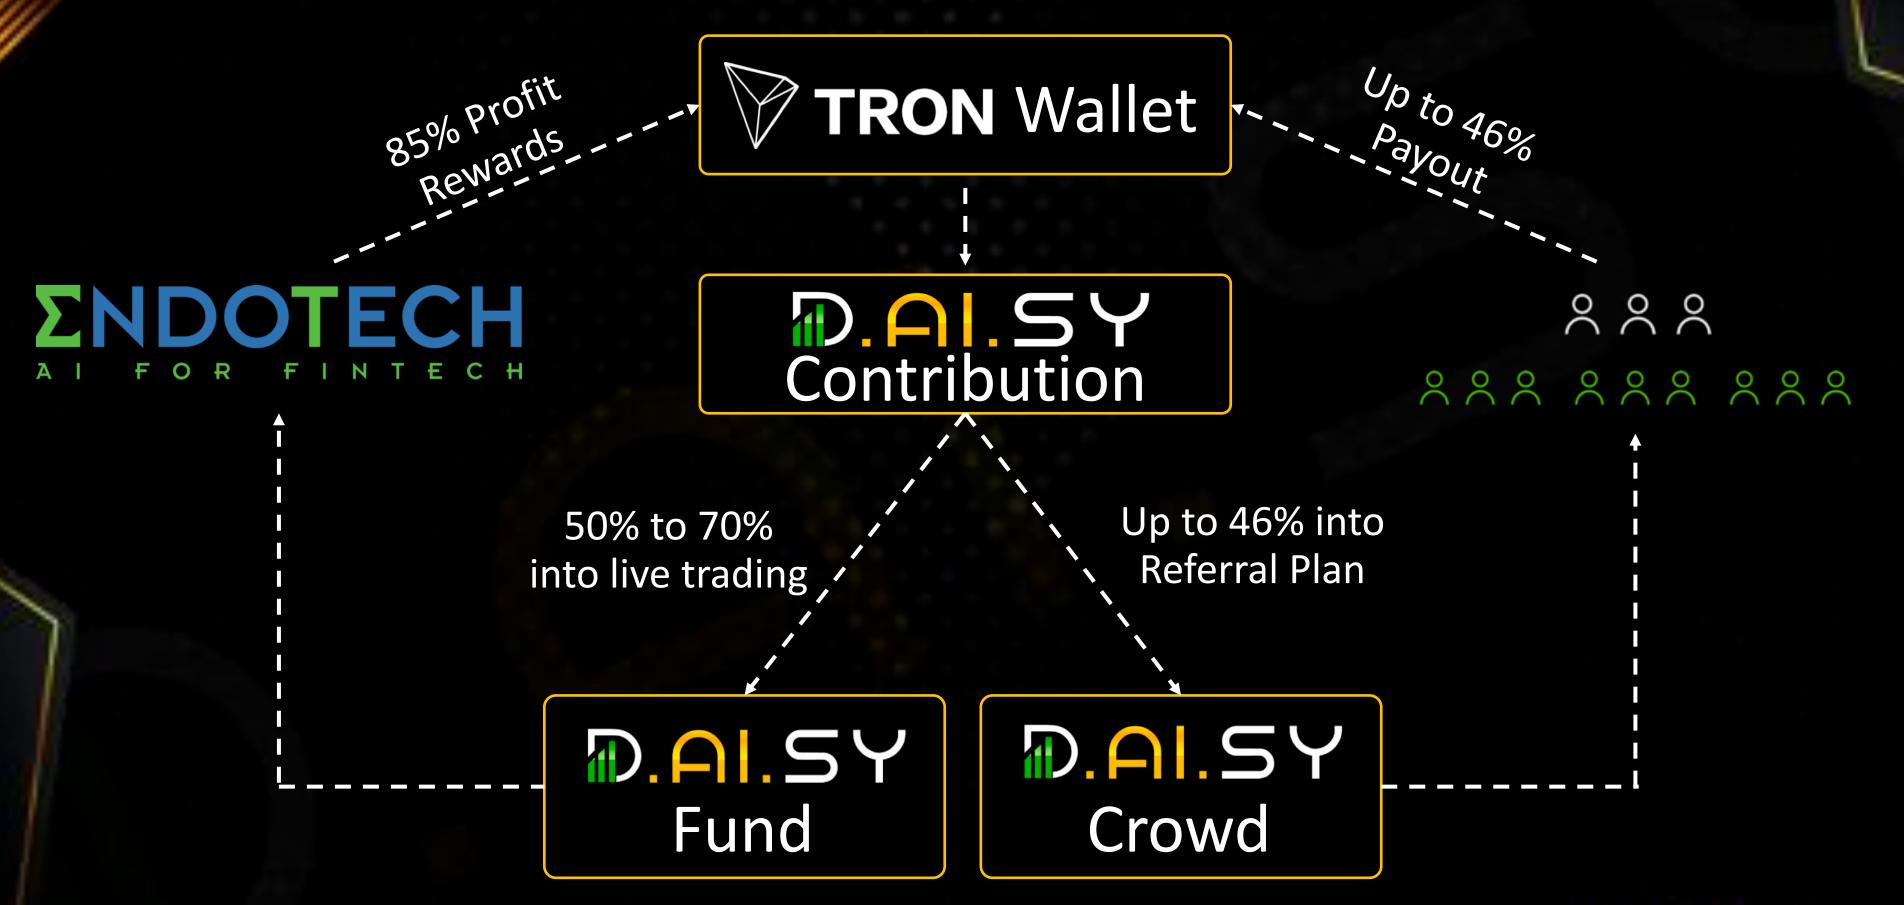

#### REWARDS FOR CONTRIBUTORS

- Up to 10 Crowd Funding Tiers to choose from starting at just \$100.
- Every contributor gets their equal share of 5% Endotech stock.
- 50% to 70% of each contribution is used in trading for development.
- 70% of the trading profits are rewarded back to the contributor.
- 15% of the trading profit are rewarded to the residual referral plan.
- Contributors can withdraw trading rewards at anytime.
- All members are able to participate in the Daisy referral plan.
- Referral plan pays out up to 46% of each contribution.

## SMART CONTRACT DISTRIBUTION OF FUNDS

#### WHY TRON BLOCKCHAIN

- Allows automated interaction between members and Daisy
- Removes the need for a company to be in control
- Allows all promises to be executed instantly with 100% transparency
- Tron blockchain is among the fastest and most scalable
- Low gas fees allow for high performing smart contracts at low cost
- Tron is a top emerging Decentralized App platform with a big future
- Tron tokens (trx) are expected to rise in value

Up to 46% of funds are designated in the Smart Contract for marketing via the referral rewards plan.

Daisy is not available in the US.