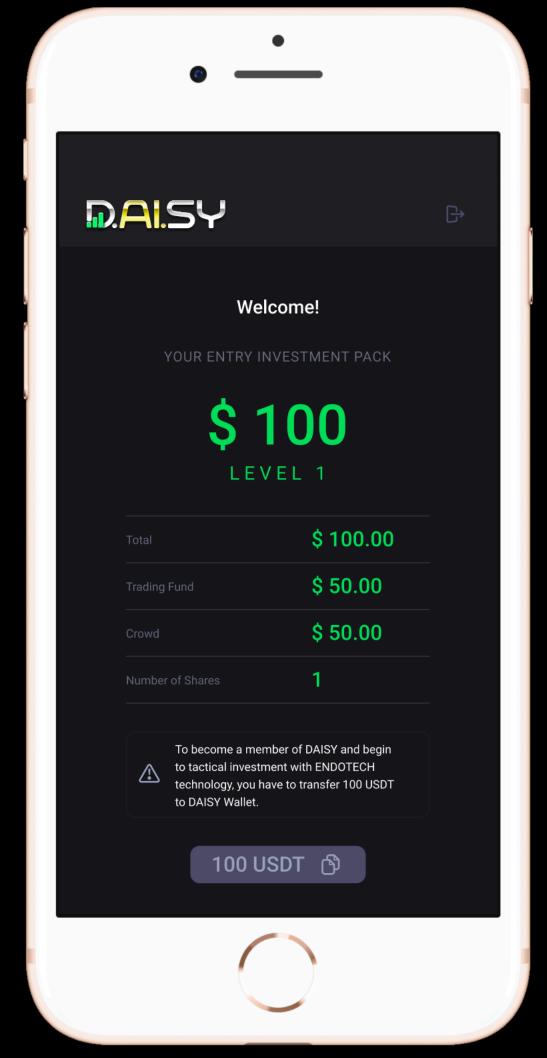

#### REWARDS FOR CONTRIBUTORS

- Up to 10 Crowd Funding Tiers to choose from starting at just \$100.
- Every contributor gets their equal share of 5% Endotech stock.
- 50% to 70% of each contribution is used in trading for development.
- 70% of the trading profits are rewarded back to the contributor.
- 15% of the trading profit are rewarded to the residual referral plan.
- Contributors can withdraw trading rewards at anytime.
- All members are able to participate in the Daisy referral plan.
- Referral plan pays out up to 46% of each contribution.

## CROWD FUND TIER TABLE

| 10 Crowd Fund Tiers | Total Funded | Trade Account | Daisy Crowd | Shares in 5% Equity |  |
|---------------------|--------------|---------------|-------------|---------------------|--|
|                     |              |               |             |                     |  |
| Entry 1: \$100      | \$100        | \$50          | \$50        | 1                   |  |
| Entry 2: \$200      | \$300        | \$150         | \$150       | 3                   |  |
| Entry 3: \$400      | \$700        | \$350         | \$350       | 7                   |  |
| Entry 4: \$800      | \$1,500      | \$750         | \$750       | 50/50               |  |
| Entry 5: \$1,600    | \$3,100      | \$1,550       | \$1,550     | 31                  |  |
| Entry 6: \$3,200    | \$6,300      | \$3,150       | \$3,150     | 63                  |  |
| Entry 7: \$6,400    | \$12,700     | \$6,350       | \$6,350     | 127                 |  |
| Entry 8: \$12,800   | \$25,500     | \$15,310      | \$10,190    | 255                 |  |
| Entry 9: \$25,600   | \$51,100     | \$33,230      | \$17,870    | 511 > 70/30         |  |
| Entry 10: \$51,200  | \$102,300    | \$69,070      | \$33,230    | 1,023               |  |