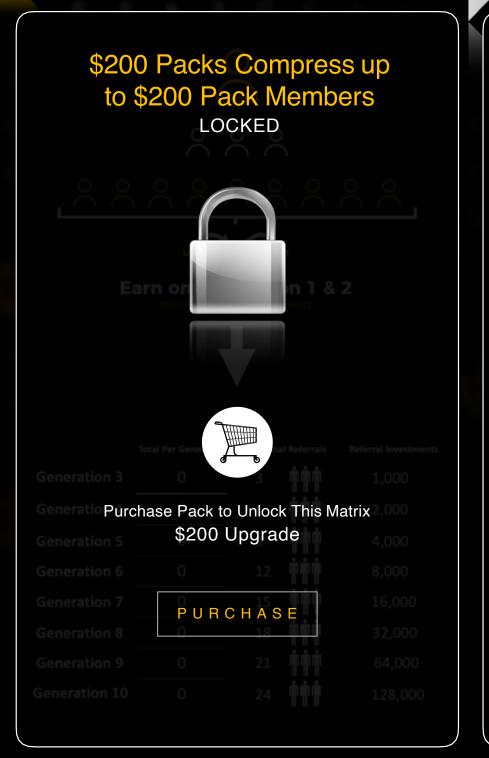

#### **UPGRADE TO EARN MORE**

\$100 Funding Tier

100\$

Purchased

| MATRIX<br>GEN | \$100<br>MEMBERS |
|---------------|------------------|
| 1             | 3                |
| 2             | 9                |
| 3             | 27               |
| 4             | 81               |
| 5             | 243              |
| 6             | 729              |
| 7             | 2187             |
| 8             | 6561             |
| 9             | 19683            |
| 10            | 59683            |
| TOTAL         | 88,572           |

Each contribution tier that you fund lets you earn when those same tiers are funded within your Matrix.

Your Funding Tier determines the tiers you earn from in the Matrix.

Higher contribution tiers funded in your Matrix will compress up to the next qualified member.

### MATRIX BONUS

| GENERATION | PERSONALS | FUNDED BY<br>REFERRALS | MEMBERS | Tiers 1-7 | Tiers 8-10 | If \$100 Tier 1 | If Tiers 1-7 | If Tiers 8-10 |
|------------|-----------|------------------------|---------|-----------|------------|-----------------|--------------|---------------|
| 1          | 0         | 0                      | 3       | 4%        | 2%         | \$12            | \$1,524      | \$5,376       |
| 2          | 0         | 0                      | 9       | 4%        | 2%         | \$36            | \$4,572      | \$16,128      |
| 3          | 3         | 1000                   | 27      | 3%        | 1.5%       | \$81            | \$10,287     | \$36,288      |
| 4          | 6         | 2000                   | 81      | 3%        | 1.5%       | \$243           | \$30,861     | \$108,864     |
| 5          | 9         | 4000                   | 243     | 3%        | 1.5%       | \$729           | \$92,583     | \$326,592     |
| 6          | 12        | 8000                   | 729     | 3%        | 1.5%       | \$2,187         | \$277,749    | \$979,776     |
| 7          | 15        | 16000                  | 2187    | 3%        | 1.5%       | \$6,561         | \$833,247    | \$2,939,328   |
| 8          | 18        | 32000                  | 6561    | 3%        | 1.5%       | \$19,683        | \$2,499,741  | \$8,817,984   |
| 9          | 21        | 64000                  | 19683   | 4%        | 2%         | \$78,732        | \$9,998,964  | \$35,271,936  |
| 10         | 24        | 128000                 | 59,049  | 4%        | 2%         | \$236,196       | \$29,996,892 | \$105,815,808 |
| TOTAL      | 24        | 128,000                | 88,572  | 34%       | 17%        | \$344,460       | \$43,746,420 | \$154,318,080 |