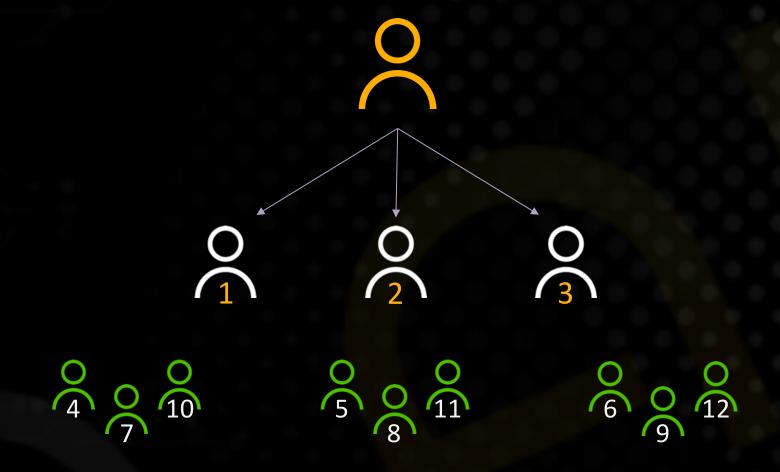

## FORCED MATRIX PLACEMENT

CASE 1
(WITHOUT SPILLOVER)

CASE 2
(WITH SPILLOVER)

#### **UPGRADE TO EARN MORE**

\$100 Funding Tier

100\$

Purchased

| MATRIX<br>GEN | \$100<br>MEMBERS |
|---------------|------------------|
| 1             | 3                |
| 2             | 9                |
| 3             | 27               |
| 4             | 81               |
| 5             | 243              |
| 6             | 729              |
| 7             | 2187             |
| 8             | 6561             |
| 9             | 19683            |
| 10            | 59683            |
| TOTAL         | 88,572           |

Each contribution tier that you fund lets you earn when those same tiers are funded within your Matrix.

Your Funding Tier determines the tiers you earn from in the Matrix.

Higher contribution tiers funded in your Matrix will compress up to the next qualified member.