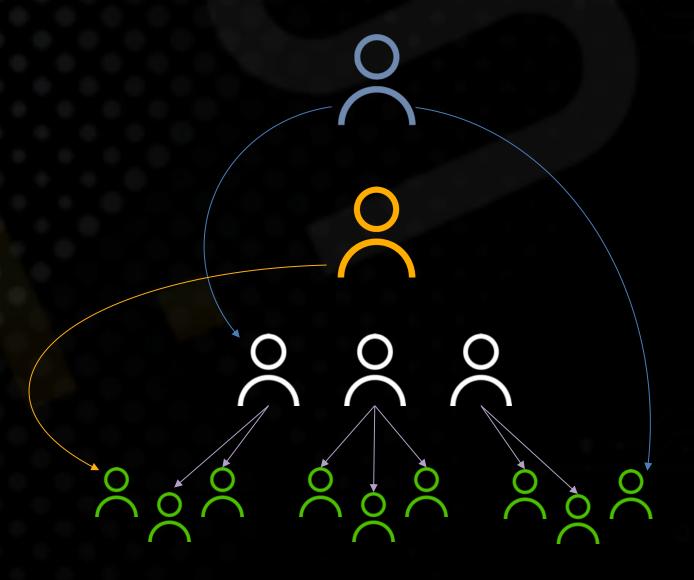

**3. Potential matrix spillover**, generating maximum of 48% return on crowdfunding contribution from spillover in the referral plan, even with no referrals.

| GENERATION | PERSONALS | REQ. TOTAL | MEMBERS | Tiers 1-7 | Tiers 8-10 | \$100 Tier 1 | Tiers 1-7 | Tiers 8-10 |
|------------|-----------|------------|---------|-----------|------------|--------------|-----------|------------|
| 1          | 0         | 0          | 3       | 4%        | 2%         | <b>\$12</b>  | \$1,524   | \$5,376    |
| 2          | 0         | 0          | 9       | 4%        | 2%         | \$36         | \$4,572   | \$16,128   |

### MATRIX BONUS

| GENERATION | PERSONALS | FUNDED BY<br>REFERRALS | MEMBERS | Tiers 1-7 | Tiers 8-10 | If \$100 Tier 1 | If Tiers 1-7 | If Tiers 8-10 |
|------------|-----------|------------------------|---------|-----------|------------|-----------------|--------------|---------------|
| 1          | 0         | 0                      | 3       | 4%        | 2%         | \$12            | \$1,524      | \$5,376       |
| 2          | 0         | 0                      | 9       | 4%        | 2%         | \$36            | \$4,572      | \$16,128      |
| 3          | 3         | 1000                   | 27      | 3%        | 1.5%       | \$81            | \$10,287     | \$36,288      |
| 4          | 6         | 2000                   | 81      | 3%        | 1.5%       | \$243           | \$30,861     | \$108,864     |
| 5          | 9         | 4000                   | 243     | 3%        | 1.5%       | \$729           | \$92,583     | \$326,592     |
| 6          | 12        | 8000                   | 729     | 3%        | 1.5%       | \$2,187         | \$277,749    | \$979,776     |
| 7          | 15        | 16000                  | 2187    | 3%        | 1.5%       | \$6,561         | \$833,247    | \$2,939,328   |
| 8          | 18        | 32000                  | 6561    | 3%        | 1.5%       | \$19,683        | \$2,499,741  | \$8,817,984   |
| 9          | 21        | 64000                  | 19683   | 4%        | 2%         | \$78,732        | \$9,998,964  | \$35,271,936  |
| 10         | 24        | 128000                 | 59,049  | 4%        | 2%         | \$236,196       | \$29,996,892 | \$105,815,808 |
| TOTAL      | 24        | 128,000                | 88,572  | 34%       | 17%        | \$344,460       | \$43,746,420 | \$154,318,080 |