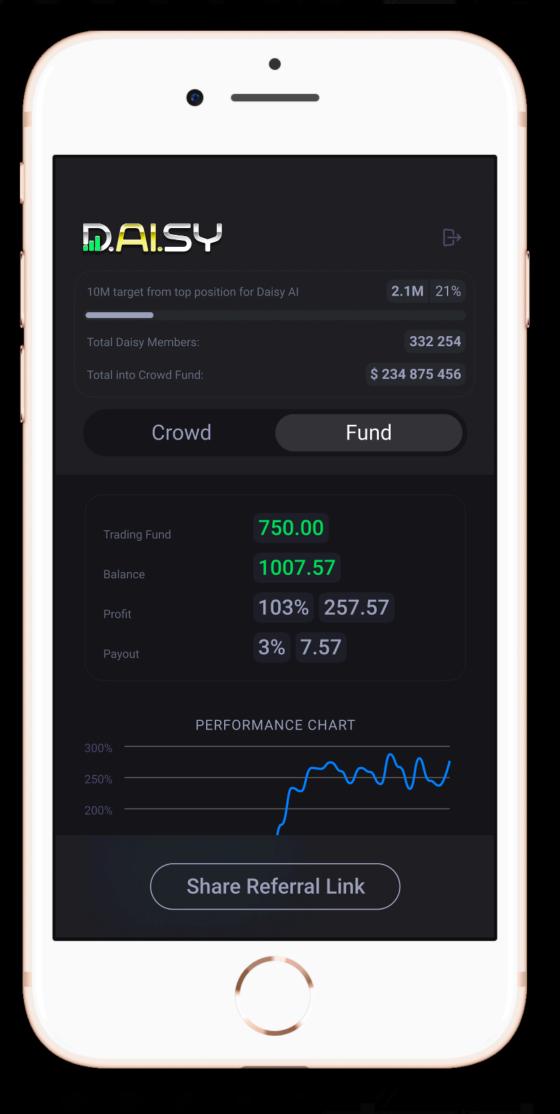

The trading accounts will be used for the purpose of testing and developing. Past performance does not guarantee future results, and is for informational purposes only. Historical performances shown are also the result of compounding profits. Profit rewards are contingent upon profitable trading performance and results are not a guarantee. All performance will be visible with full transparency to each crowd fund member.