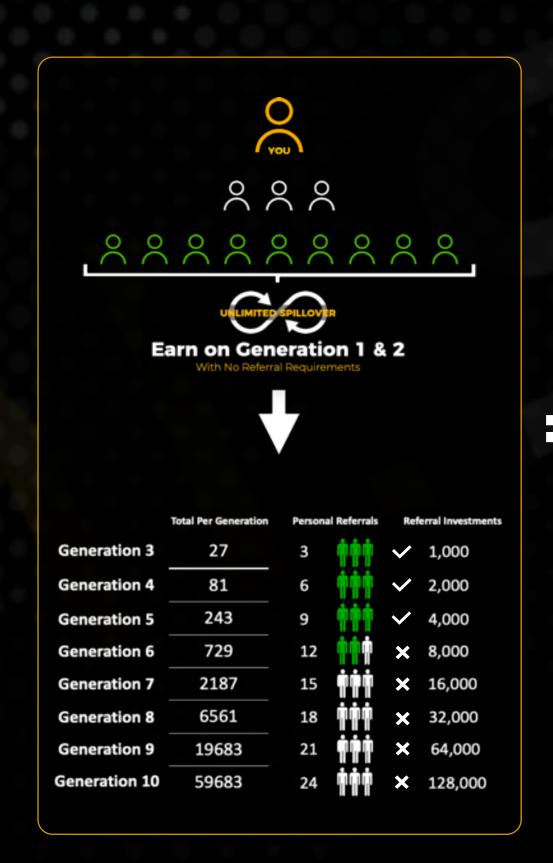

#### **UPGRADE TO EARN MORE**

\$100 Funding Tier

100\$

Purchased

| MATRIX<br>GEN | \$100<br>MEMBERS |
|---------------|------------------|
| 1             | 3                |
| 2             | 9                |
| 3             | 27               |
| 4             | 81               |
| 5             | 243              |
| 6             | 729              |
| 7             | 2187             |
| 8             | 6561             |
| 9             | 19683            |
| 10            | 59683            |
| TOTAL         | 88,572           |

Each contribution tier that you fund lets you earn when those same tiers are funded within your Matrix.

Your Funding Tier determines the tiers you earn from in the Matrix.

Higher contribution tiers funded in your Matrix will compress up to the next qualified member.

### MATRIX BONUS

| GENERATION | PERSONALS | FUNDED BY<br>REFERRALS | MEMBERS | Tiers 1-7 | Tiers 8-10 | If \$100 Tier 1 | If Tiers 1-7 | If Tiers 8-10 |
|------------|-----------|------------------------|---------|-----------|------------|-----------------|--------------|---------------|
| 1          | 0         | 0                      | 3       | 4%        | 2%         | \$12            | \$1,524      | \$5,376       |
| 2          | 0         | 0                      | 9       | 4%        | 2%         | \$36            | \$4,572      | \$16,128      |
| 3          | 3         | 1000                   | 27      | 3%        | 1.5%       | \$81            | \$10,287     | \$36,288      |
| 4          | 6         | 2000                   | 81      | 3%        | 1.5%       | \$243           | \$30,861     | \$108,864     |
| 5          | 9         | 4000                   | 243     | 3%        | 1.5%       | \$729           | \$92,583     | \$326,592     |
| 6          | 12        | 8000                   | 729     | 3%        | 1.5%       | \$2,187         | \$277,749    | \$979,776     |
| 7          | 15        | 16000                  | 2187    | 3%        | 1.5%       | \$6,561         | \$833,247    | \$2,939,328   |
| 8          | 18        | 32000                  | 6561    | 3%        | 1.5%       | \$19,683        | \$2,499,741  | \$8,817,984   |
| 9          | 21        | 64000                  | 19683   | 4%        | 2%         | \$78,732        | \$9,998,964  | \$35,271,936  |
| 10         | 24        | 128000                 | 59,049  | 4%        | 2%         | \$236,196       | \$29,996,892 | \$105,815,808 |
| TOTAL      | 24        | 128,000                | 88,572  | 34%       | 17%        | \$344,460       | \$43,746,420 | \$154,318,080 |